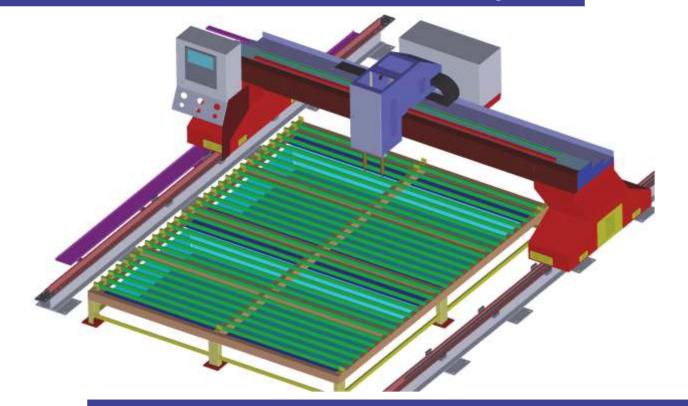

# PLATE CUTTING

Nobody can go back and start a new begining, but anyone can start today and make a new ending.

Working area

Configuration

### CNC CUTTING MACHINERY FOR FABRICATION AND PLATE PROCESSING INDUSTRY