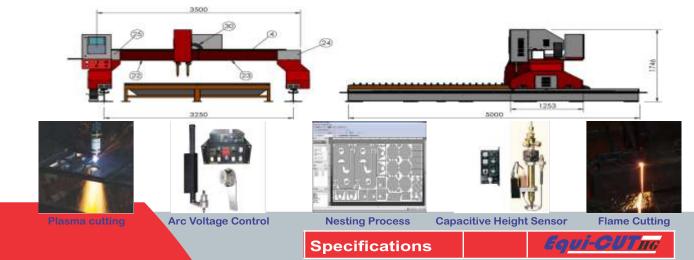

### Optional Features.....

- Plasma Arc voltage controller collision sensor
- Air Exhaust or Water Cutting Tables
- Dedicated Air Compressors & Dryers
- Heat Shields
- Exhaust Systems
- Plate Marking unit

### Plasma Oxy-fuel Plasma and oxy-fuel Exchangable or Separate Station

1500 x 3000

1500 x 6000

2000 x 3000 2000 x 6000

2500 x 3000

2500 x 6000

3000 x 6000

2500 x 12000

3000 x 12000

1500 x 12000

Max. Cutting thickness: Flame Cutting: mm 200 Max. Cutting thickness depends on chosen Plasma

mm

mm

mm mm

mm

mm

mm

mm

mm

mm

Sizes Customized as per customer expectations

Max. Cutting Speed Flame: mm/min0-1000Max. Cutting Speed Plasma: mm/min0-7000Rapid traverse speed mm/min0- 20000

Cross axis power track hose & Cable Carrier

Precision Linear Guide ways for X axis arrangements

AC Brush less Servo motor driven system

Precision Heavy duty Gearbox for accuracy & speed

\*Depending on the number of torches

\*\*Longer lengths possible on request