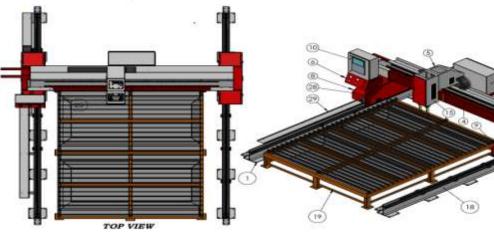

# PLATE CUTTING

Nobody can go back and start a new begining, but anyone can start today and make a new ending.

Working area

Configuration

### CNC CUTTING MACHINERY FOR FABRICATION AND PLATE PROCESSING INDUSTRY